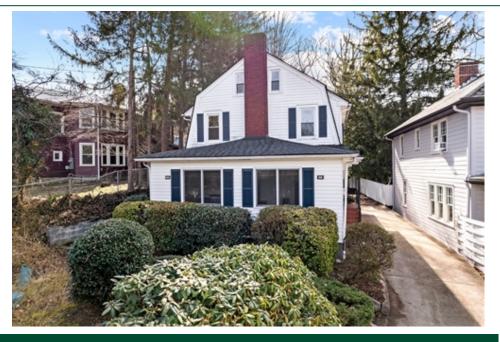

## 66 Linden Avenue, Asheville, NC 28801

- » Beds: 4 | Baths: 3 Full
- » MLS #: 4109879
- » Multi-Family | 2,687  $\rm ft^2$  | Lot: 9,148  $\rm ft^2$
- » Residential or Multi-Unit Listing
- » More Info: 66LindenAvenue.com

## \$800,000

If you are looking for an income-producing property in desirable North Asheville, look no further! 66 Linden Ave is currently used as 3 units, with the lower two renting as furnished rentals. The upstairs apartment has 2 bedrooms and 1 bathroom and an excellent long-term rental history. The main floor has a cute eat-in kitchen, 2 bedrooms, 1 bathroom, and a spacious living room with a fireplace. The basement has been used as a studio with a bedroom area, full bathroom, and kitchenette- there is a full-sized dishwasher, sink, and refrigerator but no range.